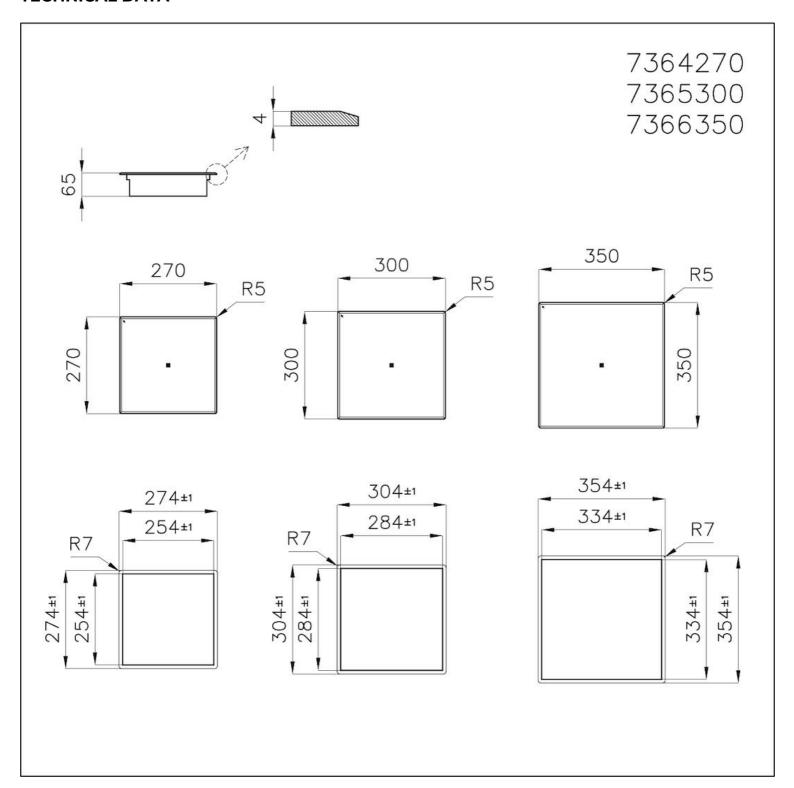

|
| Safety                     | All electric cooker hobs feature the most modern and sophisticated safety protections: Centralised power-off function; Child-proof safety lock; Residual heat warning lights. Induction models feature the following functions: Safety System that turn off the hob in the absence of the pot; Overflow detector that automatically turns off the plate in case of liquid overflow; Automatic deactivation to prevent accidents caused by forgetfulness. |



#### **TECHNICAL DATA**



# Foster ==

#### **GALLERY**





#### **EQUIPMENT**



Cooker hob - Quadra Modular Induction Plate

7366 350



Cooker hob - Quadra Modular Induction Plate

7365 300



Cooker hob - Quadra Modular Induction Plate

7364 270



Cooker hob Touch Control Modular Quadra

7367 040



Modular Induction - Connection Box

7369 040