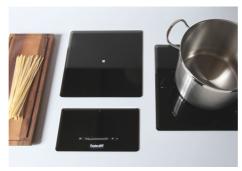

|
| Safety                     | All electric cooker hobs feature the most modern and sophisticated safety protections: Centralised power-off function; Child-proof safety lock; Residual heat warning lights. Induction models feature the following functions: Safety System that turn off the hob in the absence of the pot; Overflow detector that automatically turns off the plate in case of liquid overflow; Automatic deactivation to prevent accidents caused by forgetfulness. |



#### **TECHNICAL DATA**



# Foster ==

#### **GALLERY**





#### **EQUIPMENT**



Cooker hob - Quadra Modular Induction Plate

7366 350



Cooker hob - Quadra Modular Induction Plate

7365 300



Cooker hob - Quadra Modular Induction Plate

7364 270



Cooker hob Touch Control Modular Quadra

7367 040



Modular Induction - Connection Box

7369 040