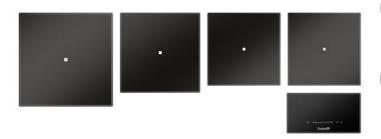

## **Cooker hob Modular Quadra**



Induction Hobs

Code: 7365 040

Modular system with free positioning on the work surface



#### **DETAILS**

| Coloring               | Black                                                                                                                                               |
|------------------------|-----------------------------------------------------------------------------------------------------------------------------------------------------|
| Edge/Installation Type | Bevelled Edge - for flush-mount or over-mount installation                                                                                          |
| Material               | Ceramic glass